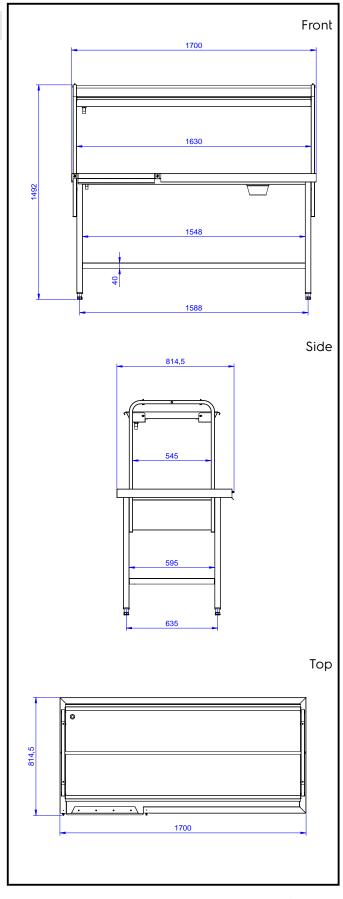

## **Key Information:**

External dimensions, Width:

865336 (BHST1708R)1700 mmExternal dimensions, Depth:800 mmExternal dimensions, Height:1551 mmNet weight:14 kg

Handling System Sorting Table Right to Left, 1700x800mm